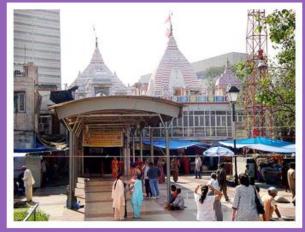

#### NEARBY ATTRACTIONS

JHANDEWALA DEVI MANDIR 15 MIN (2.7 KM)

SHRI HANUMAN MANDIR 34 MIN (7.0 KM)

INDIA GATE 27 MIN (8.2 KM)

RED FORT 33 MIN (7.8 KM)

KROL BAGH MARKET 2 MIN (240 M)

GAFFAR MARKET 4 MIN (500 M)