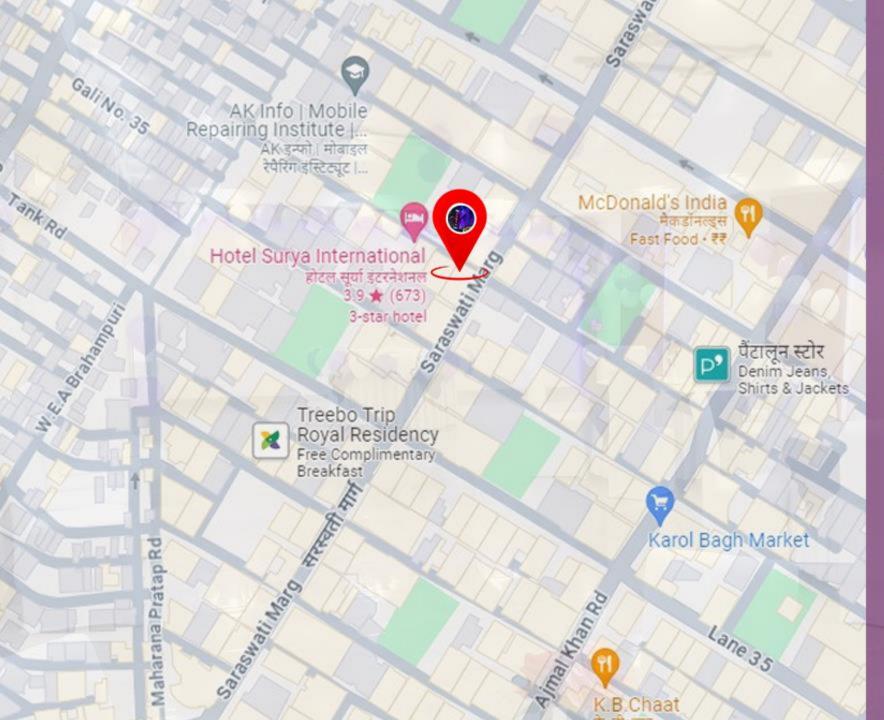

#### NEARBY ATTRACTIONS

JHANDEWALA DEVI MANDIR 15 MIN (2.7 KM)

SHRI HANUMAN MANDIR 34 MIN (7.0 KM)

INDIA GATE 27 MIN (8.2 KM)

RED FORT 33 MIN (7.8 KM)

KROL BAGH MARKET 2 MIN (240 M)

GAFFAR MARKET 4 MIN (500 M)