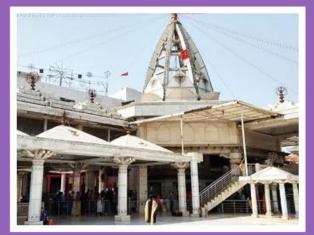

#### NEARBY ATTRACTIONS

JHANDEWALA DEVI MANDIR 15 MIN (2.7 KM)

SHRI HANUMAN MANDIR 34 MIN (7.0 KM)

INDIA GATE 27 MIN (8.2 KM)

RED FORT 33 MIN (7.8 KM)

KROL BAGH MARKET 2 MIN (240 M)

GAFFAR MARKET 4 MIN (500 M)