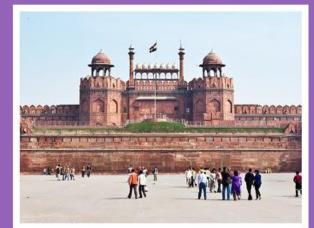

#### NEARBY ATTRACTIONS

JHANDEWALA DEVI MANDIR 15 MIN (2.7 KM)

SHRI HANUMAN MANDIR 34 MIN (7.0 KM)

INDIA GATE 27 MIN (8.2 KM)

RED FORT 33 MIN (7.8 KM)

KROL BAGH MARKET 2 MIN (240 M)

GAFFAR MARKET 4 MIN (500 M)